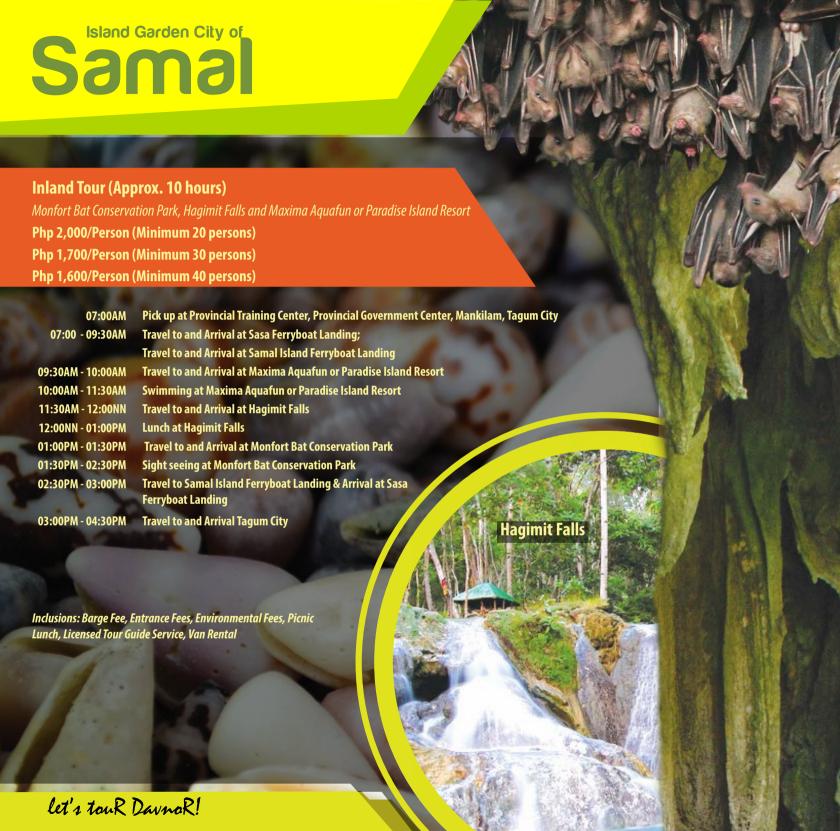

#### Caving Adventour Package (Approx. 10 hours)

Tibyun Cave

Php 1,200/Person (Minimum of 10 Persons)