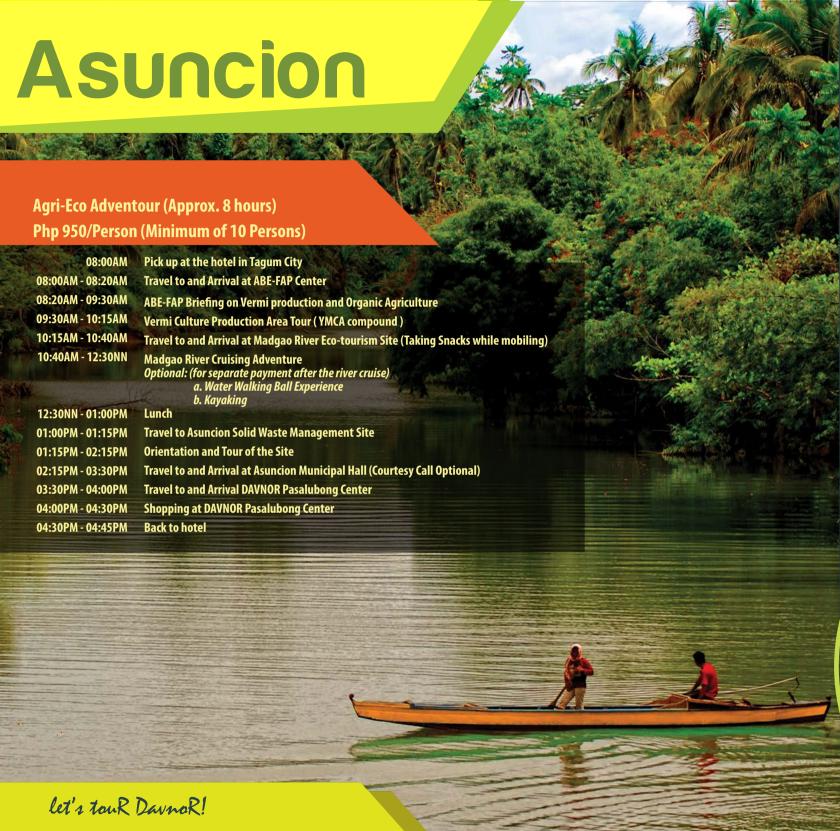

Travel to and Arrival at Tagum City

Educational Tour (Approx. 4 hours)
Php 600/Person (Minimum of 10 Persons)

08:00AM Pick up at Provincial Training Center, Provincial Government

Center, Mankilam, Tagum City

08:00AM - 08:45AM Travel to Braulio E. Dujali

08:45AM - 10:30AM Briefing and Tour of Organic Farm / Palayamanan

11:30AM - 12:00NN Travel to and Arrival at Tagum City

Sto. Tomas

**Educational Tour (Approx 4 hours)** Php 700/Person (Minimum of 10 Persons)

Pick up at Provincial Training Center, Provincial Government Center, Mankilam,

Park & Ecology Center (MEPEC)

**Tour Around MEPEC** 

Briefing and Tour of Municipal Organic Farm