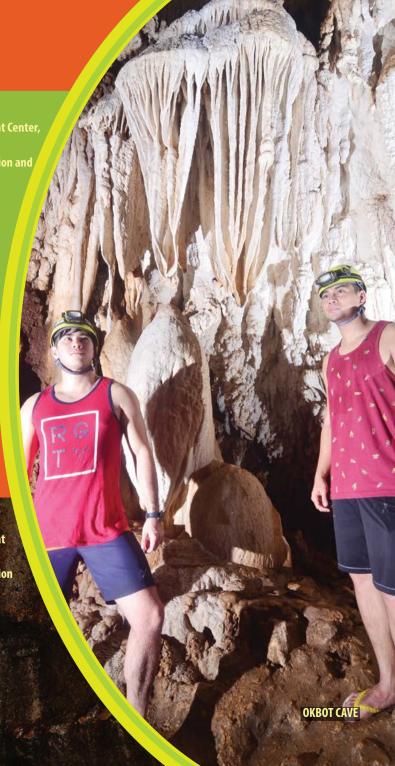

06:30AM - 07:30AM Travel to and Arrival at Kapalong Tourism Office / Registration and

07:30AM - 08:00AM Travel to Suaon Nature's Park

08:00AM - 08:15AM **Preparation for Caving** 

08:15AM - 08:30AM Trek to Alina Cave or Okbot Cave

Trek to Caver's Cottage

12:00NN - 12:15PM Trek to Okbot Cave or Underground River

Trek to Purok 14

12:15PM - 02:15PM 02:15PM - 02:30PM

02:30PM - 03:00PM **Prepare for Departure** 

03-00PM - 04:30PM **Travel to and Arrival at Tagum City** 