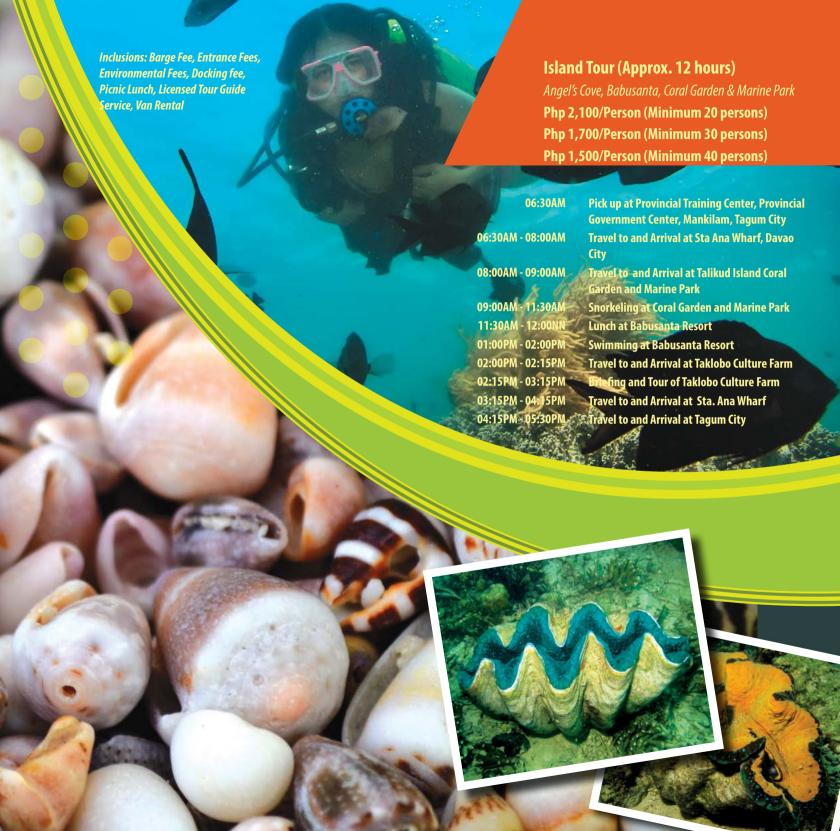

let's tour Davnor!

# DavnoR

Tour Packages

From Island to Highland













### Carmen



08:00AM Pick up at Provincial Training Center, Provincial Government Center, Mankilam, Tagum City

08:00AM - 08:30AM Travel to and Arrival at Ising Peace Memorial

08:30AM - 09:00AM Orientation on the Battle of Ising

09:00AM - 09:15AM Travel to and Arrival at Balut Center

09:15AM - 09:45AM At Balut Center

09:45AM - 10:00AM Travel to and Arrival at Fish Processing Area

10:00AM - 10:30AM At Fish Processing Area

10:30AM - 11:30AM Travel to and Arrival at Pasalubong and Cafe for Shopping

11:30AM - 12:30PM Travel to and Arrival at El Jo Eatery for Lunch

12:30PM - 01:00PM Travel to and Arrival at Tagum City



Tagum City



01:00PM - 01:30PM 01:30PM - 03:00PM 03:00PM - 03:30PM 03:30PM - 04:00PM 04:00PM - 04:15PM 04:15PM - 04:45PM 04:45PM - 05:45PM

01:00PM

Pick up at