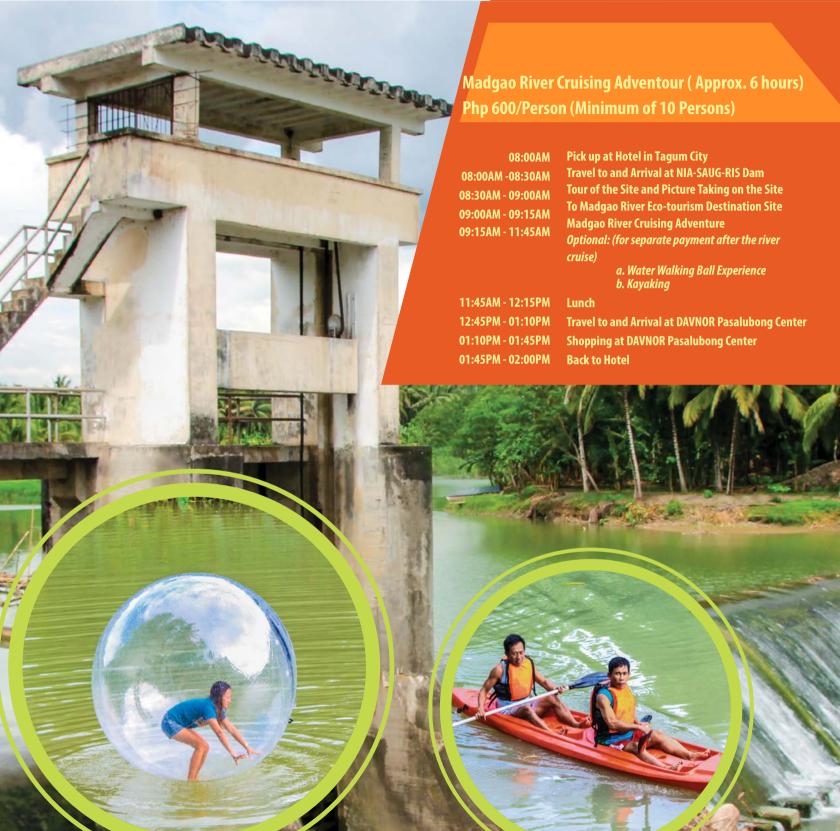

Travel to and Arrival at Tagum City

Educational Tour (Approx. 4 hours)
Php 600/Person (Minimum of 10 Persons)

08:00AM Pick up at Provincial Training Center, Provincial Government

Center, Mankilam, Tagum City

08:00AM - 08:45AM Travel to Braulio E. Dujali

08:45AM - 10:30AM Briefing and Tour of Organic Farm / Palayamanan

11:30AM - 12:00NN Travel to and Arrival at Tagum City

Sto. Tomas

**Educational Tour (Approx 4 hours)** Php 700/Person (Minimum of 10 Persons)

Pick up at Provincial Training Center, Provincial Government Center, Mankilam,

Park & Ecology Center (MEPEC)

**Tour Around MEPEC** 

Briefing and Tour of Municipal Organic Farm