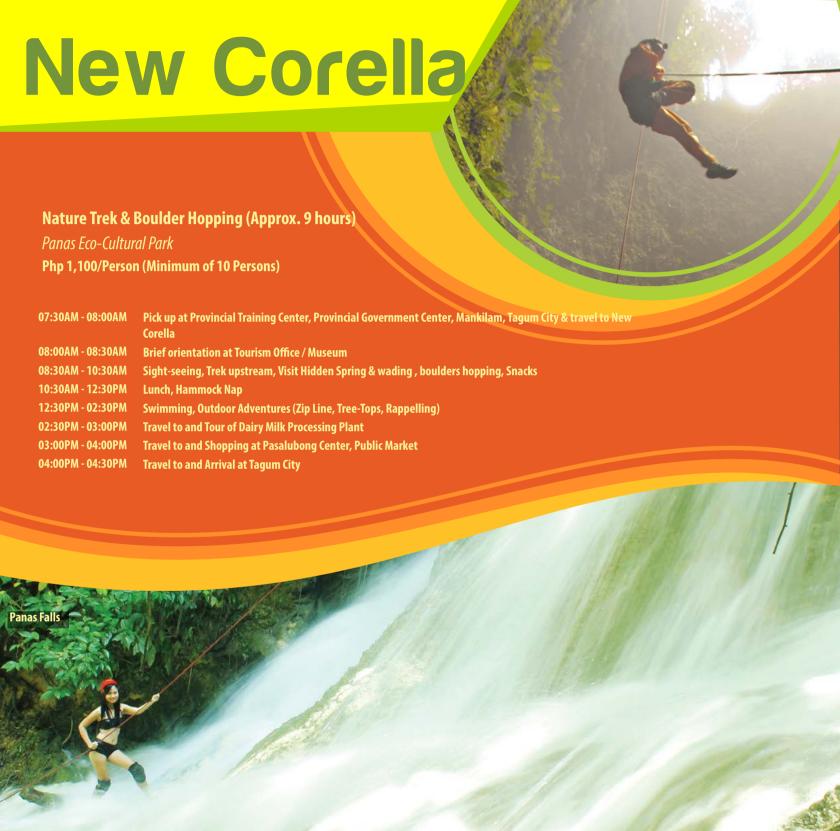

### **Leisure Tour (Approx. 10 hours)**

Spring Resorts

05:00PM - 05:30PM

Php 1,100/Person (Minimum of 10 Persons)

| 07:30AM - 08:00AM | Pick up at Provincial Training Center, Provincial<br>Government Center, Mankilam, Tagum City & travel |
|-------------------|-------------------------------------------------------------------------------------------------------|
|                   | to New Corella                                                                                        |
| 08:00AM - 08:30AM | Brief orientation                                                                                     |
| 08:30AM - 10:30AM | Sight-seeing, Swimming, Snacks, Outdoor                                                               |
|                   | Adventures at Panas Eco-Cultural Park.                                                                |
| 10:30AM - 10:45AM | Travel to Marlix Spring Resort                                                                        |
| 10:45AM - 01:45PM | Fishing, Lunch, Hammock Nap                                                                           |
| 01:45PM - 02:00PM | Travel to Matinao Spring Resort                                                                       |
| 02:00PM - 03:00PM | Swimming, Relaxing, Snacks at Matinao Spring<br>Resort                                                |
| 03:00PM - 04:00PM | Travel to and Tour of Dairy Milk Processing Plant                                                     |
| 04:00PM - 05:00PM | Travel to and Shopping at Pasalubong Center, Public Market                                            |
|                   |                                                                                                       |