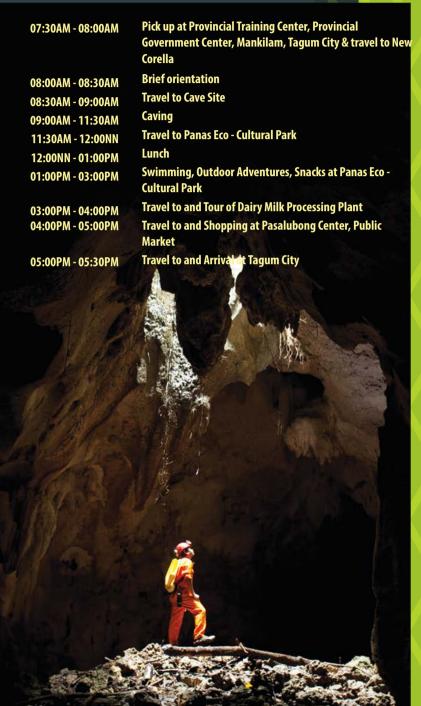

#### Caving Adventour Package (Approx. 10 hours)

Tibyun Cave

Php 1,200/Person (Minimum of 10 Persons)